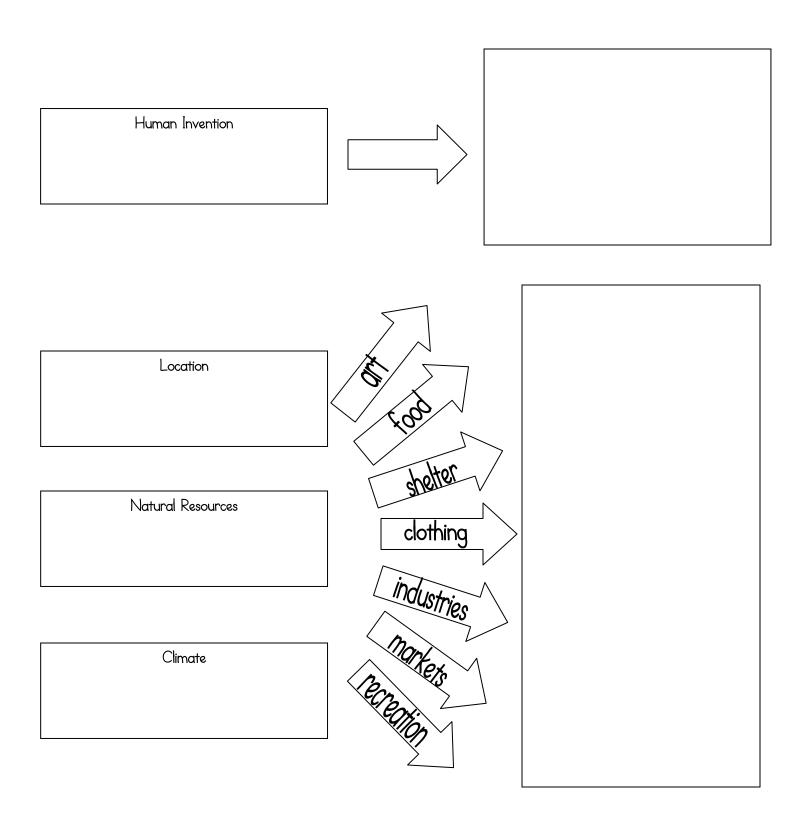

|                      |                                                                      |                 |
|                                                                                 |                      |                                                                      |                 |
| What would make this a great pla                                                | ace to live?         |                                                                      |                 |
| What would make this a hard pla                                                 | ce to live?          |                                                                      |                 |

## Cause and Effects